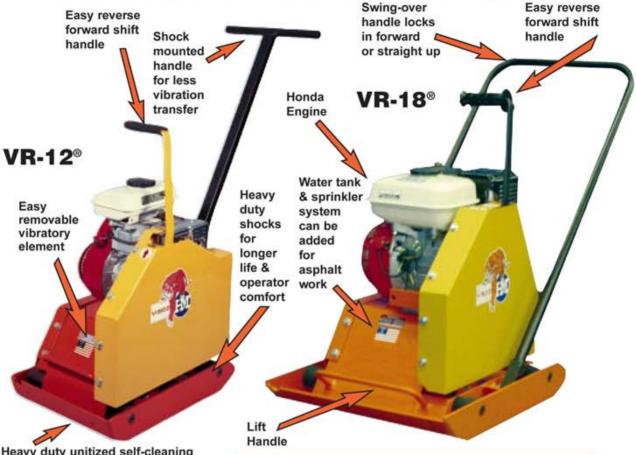

## **Reversible Plate Compactors**

Heavy duty unitized self-cleaning base plate with rounded sides to avoid "dig-down"

No more dragging, pulling or pushing. The VR-18® (18" wide) and VR-12® (12" wide) reversible plate compactors will solve your problems compacting asphalt or dirt in ditches, inside foundations or any tight spot.