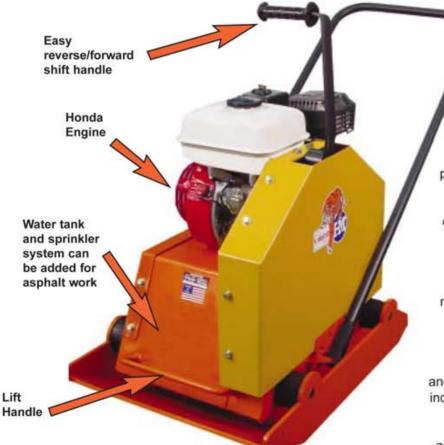

## Reversible Plate Compactors

Model VR-20®

"No more dragging, pulling or pushing your plate compactors . . ."

Swing-over handle locks in forward or straight up

VR-20 with a 20" x 19" plate is the true brute in the reversible plate compactor field. VIBCO guarantees customer satisfaction on all of our plate compactors.

Customers' comments include: "It makes working in tight spaces easy. This reversible compactor allows you to get into the tightest corners and with a flip of a lever, easily backs up." It's 6.5 hp HONDA engine and 4,350 lbs. of impact force indicates the available power. A water tank kit for asphalt

compaction can easily be added to all VR compactors.